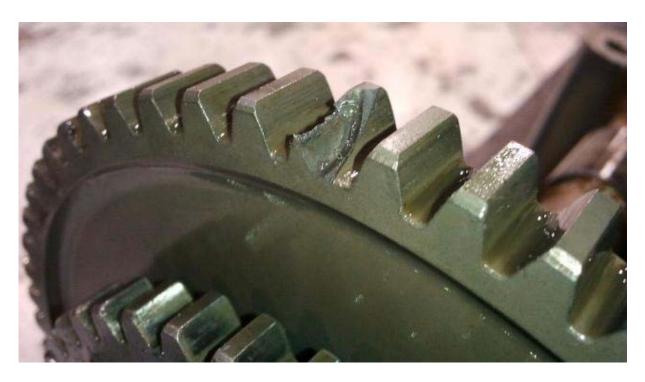

## Continental: GTSIO520L; Broken Camshaft Gear; ATA 8520

"(I) was complying with AD 07-05-15 and performing an Annual Inspection," states this submitter, "when I found one broken tooth on the camshaft gear. No other indications were found of related defects or damage, internally or externally, after the engine was disassembled. And no metal (or the gear tooth) was found in the oil filter or internal to the engine. (Note:) The camshaft gear P/N 656914 supersedes P/N 537432."