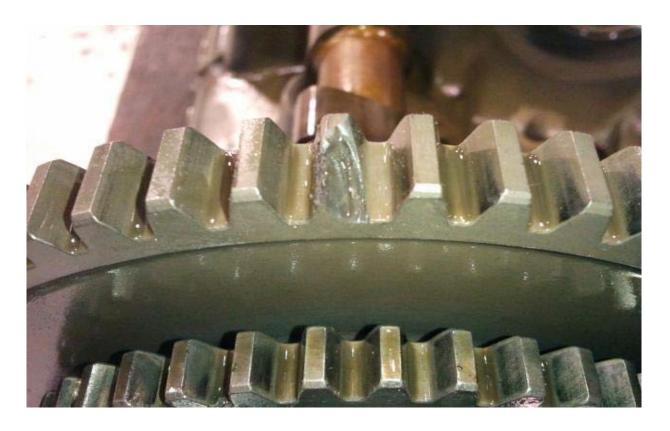

## Continental: GTSIO520L; Broken Camshaft Gear; ATA 8520

"(I) was complying with AD 07-05-15 and performing an Annual Inspection," states this submitter, "when I found one broken tooth on the camshaft gear. No other indications were found of related defects or damage, internally or externally, after the engine was disassembled. And no metal (or the gear tooth) was found in the oil filter or internal to the engine. (Note:) The camshaft gear P/N 656914 supersedes P/N 537432."