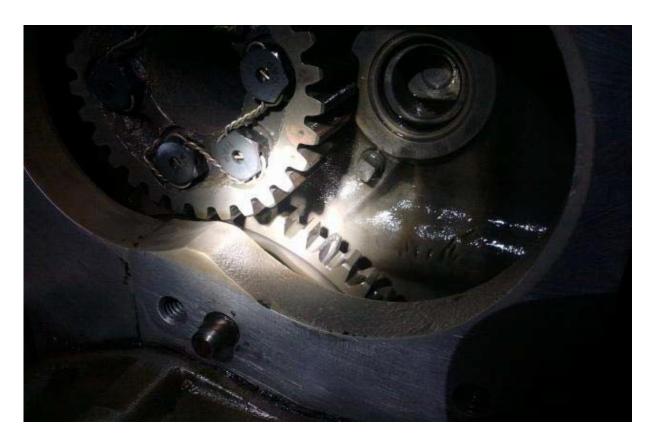

## Continental: GTSIO520L; Broken Camshaft Gear; ATA 8520

"(I) was complying with AD 07-05-15 and performing an Annual Inspection," states this submitter, "when I found one broken tooth on the camshaft gear. No other indications were found of related defects or damage, internally or externally, after the engine was disassembled. And no metal (or the gear tooth) was found in the oil filter or internal to the engine. (Note:) The camshaft gear P/N 656914 supersedes P/N 537432."